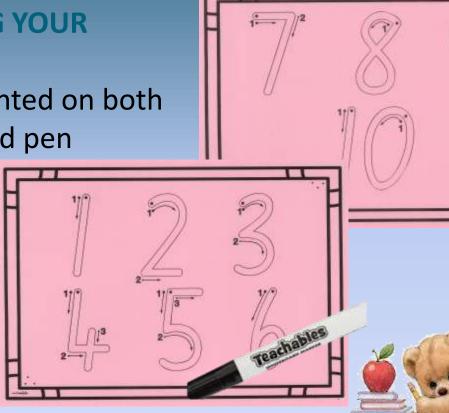

## **Laminated Letter Card**

**PRACTISE WRITING YOUR LETTERS!** This laminated card is printed on both sides. Use the white board pen included in your package. A dot shows you where to start each letter and then follow the arrows. Write and wipe!