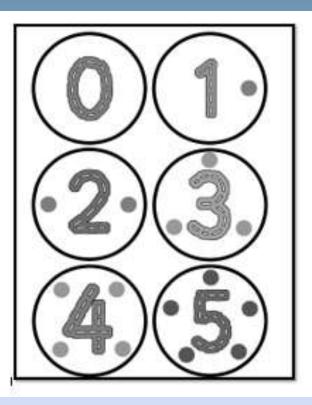

## **Numeral Cards**

## **20 NUMERAL CARDS**

Every Kindy child needs to be able to count to 30 by the end of the Kindy year. They will also need to read and write the numerals to 20!

Start drilling the numerals to 5, then to 10 and finally to 20. Keep these in a safe place for use throughout their Kindy year.

# Numeracy Online Lesson with KY

# You will need the numeral circles, scissors and some pegs from the laundry.