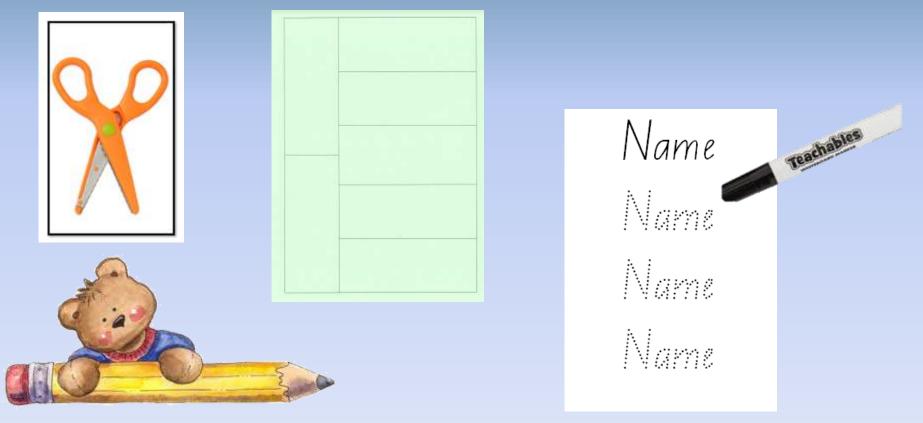

## Laminated Name Card

Teachables

Name

Name

Name

Name

A laminated card with your child's name for them to practise – Write and wipe!

# Name Game Lesson with KK

You will need the green name cards, scissors, marker pen and the laminated name card.

Are you ready to participate in a great number task?

# You will need the numeral circles, scissors and some pegs from the laundry.