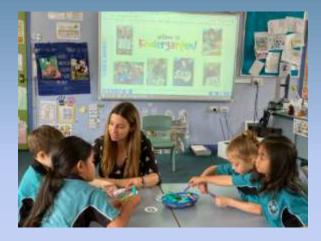

# Numeracy Online Lesson with KY

This lesson will be available online from Monday November 30. Join this great number activity.

# Numeracy Online Lesson with KY

# You will need the numeral circles, scissors and some pegs from the laundry.