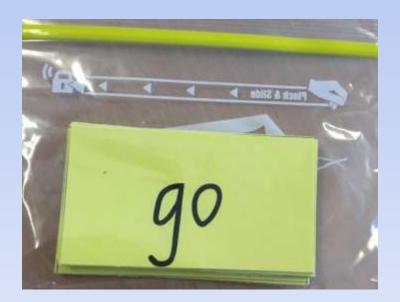

## Word Cards

#### **THE FIRST 40 WORDS**

Start with 3 word cards – when your child knows these, introduce new words. Keep these in a safe place for use throughout their Kindy year.