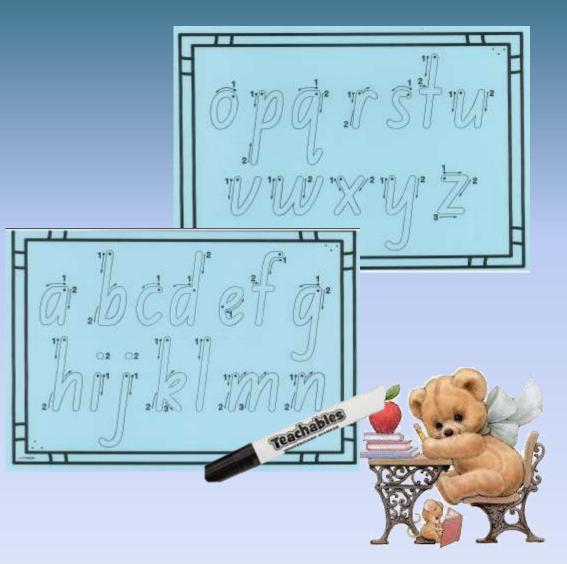

# **Orientation Package – Your Child's Education**

Alphabet and number formation for Kindergarten

abcdefghijklmno pqrstuvwxyz

A B C D E F G H I J K L M N O P O R S T U V W X Y Z

1 2 3 4 5 6 7 8 9 10 11 12 13 14 15 16 17 18 19 20

**NSW FOUNDATION WRITING FONT CARD** We suggest you put this one under a magnet on your fridge for quick reference. How do they write those letters and numerals at school now? It's changed since you went to school – take a careful look at the lowercase "k", and "v" and "w" are curved at the bottom now except for the capitals!!! Please also notice there is

no crossbar on the capital "J".