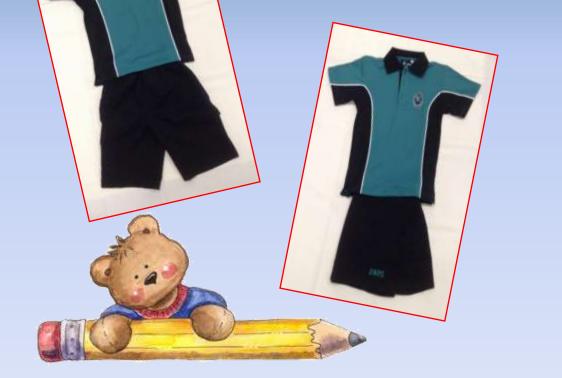

## **Uniform Price List**

## **PURCHASING THE SCHOOL UNIFORM**

Please note that prices are subject to change! Buy your child's uniform while they do their Best Start Numeracy in the first week of February.

#### <u>Blacktown West Public School</u> <u>Uniform Price List</u>

As of 1st October 2019

Open Monday & Friday 9:10 am - 9:30am **Cash only** 

| Polo Shirt with emblem.     | \$30 |
|-----------------------------|------|
| Black skort with lettering. | \$20 |
| Black cargo shorts.         | \$15 |
| Cargo pants.                | \$20 |
| Black track pants.          | \$20 |
| Black jacket with emblem    | \$30 |
| Black jumper with emblem.   | \$25 |
| Baseball cap with emblem.   | \$10 |
| Slouch hat with emblem.     | \$15 |