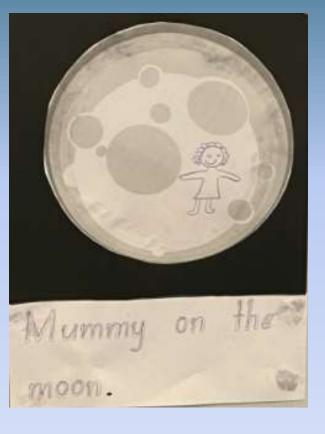

# Phonics Online Lesson with KL

You will need the moon worksheet, scissors, glue, pencils and the black backing sheet.