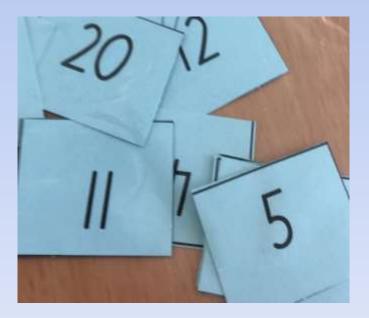

## **Numeral Cards**

## **20 NUMERAL CARDS**

Every Kindy child needs to be able to count to 30 by the end of the Kindy year. They will also need to read and write the numerals to 20!

Start drilling the numerals to 5, then to 10 and finally to 20. Keep these in a safe place for use throughout their Kindy year.