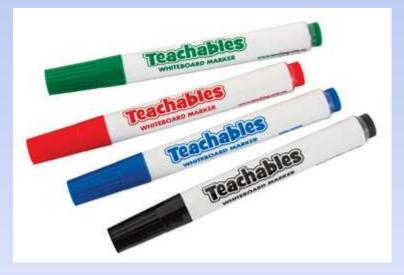

## Whiteboard Marker

## **MAKE SURE THE LID IS ON!**

A whiteboard marker is included in your child's envelope. The colour will vary. Write and wipe! Use a tissue or paper towelling to wipe off.