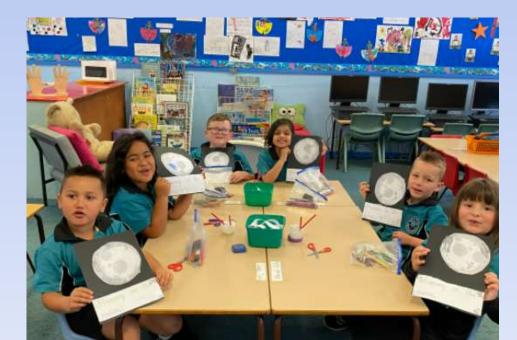

# Phonics Online Lesson with KL

You will need the moon worksheet, scissors, glue, pencils and the black backing sheet.