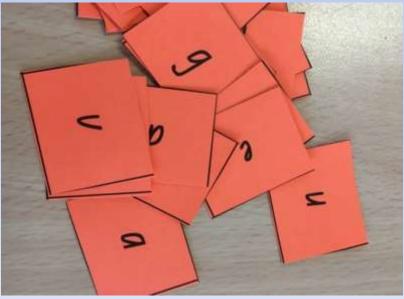

## Letter Cards

## **26 ALPHABET CARDS**

Every Kindy child needs to know all 26 letter names and their sounds by the end of the Kindy year. They will need to know the sounds first so that is what their teacher will be emphasising! Keep these in a safe place for use throughout their Kindy year.